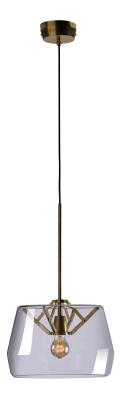

## ATLAS D350

Design by Anton de Groof, 2015

The combination of an aluminium or brass hinge mechanism with a transparent hand-blown glass shade creates a constructive lamp with a poetic character. By unfolding the hinge mechanism to an upright position, the glass shade is hold up while it rests on the construction. Atlas comes in two sizes; a big shade of 450 mm wide and a smaller shade of 350 mm wide.

Type Pendant Environment Indoor

Material Brass & hand-blown glass

Cord length Max. 3000 mm

Weight 4 kg

Voltage 220-240 V
Max Watt 60 Watt
Socket E27
IP 20

Lightsource Lightsource not included

Packaging

Weight 5,3 kg
Length 55 cm
Width 55 cm
Height 53 cm