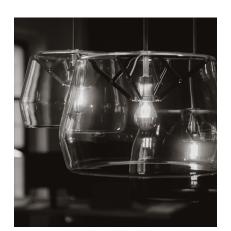

## ATLAS D350

Design by Anton de Groof, 2015

The combination of an aluminium or brass hinge mechanism with a transparent hand-blown glass shade creates a constructive lamp with a poetic character. By unfolding the hinge mechanism to an upright position, the glass shade is hold up while it rests on the construction. Atlas comes in two sizes; a big shade of 450 mm wide and a smaller shade of 350 mm wide.

Type Pendant Environment Indoor

Material Brass & hand-blown glass

Cord length Max. 3000 mm

Weight 4 kg

Voltage 220-240 V
Max Watt 60 Watt
Socket E27
IP 20

Lightsource Lightsource not included

Packaging

Weight 5,3 kg
Length 55 cm
Width 55 cm
Height 53 cm