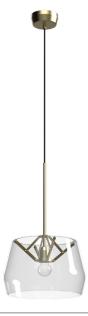

## ATLAS D350

Design by Anton de Groof, 2015

The combination of an aluminium or brass hinge mechanism with a transparent hand-blown glass shade creates a constructive lamp with a poetic character. By unfolding the hinge mechanism to an upright position, the glass shade is hold up while it rests on the construction. Atlas comes in two sizes; a big shade of 450 mm wide and a smaller shade of 350 mm wide.

Type Pendant Environment Indoor

Material Brass & hand-blown glass

Cord length Max. 3000 mm

Weight 4 kg

Voltage 220-240 V
Max Watt 60 Watt
Socket E27
IP 20

Lightsource Lightsource not included

Packaging

Weight 5,3 kg
Length 55 cm
Width 55 cm
Height 53 cm