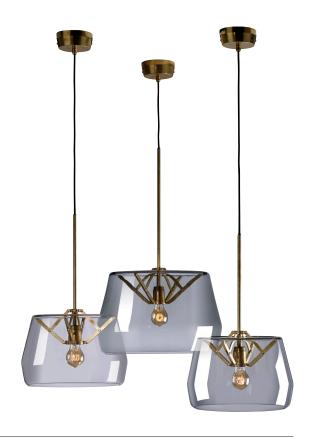

## ATLAS D350

Design by Anton de Groof, 2015

The combination of an aluminium or brass hinge mechanism with a transparent hand-blown glass shade creates a constructive lamp with a poetic character. By unfolding the hinge mechanism to an upright position, the glass shade is hold up while it rests on the construction. Atlas comes in two sizes; a big shade of 450 mm wide and a smaller shade of 350 mm wide.

## TONONE

technical specifications

Article number

transparent 1400
neutral grey 1401

vo<sub>3</sub>-22 tonone.com