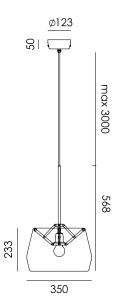

## ATLAS D350

Design by Anton de Groof, 2015

The combination of an aluminium or brass hinge mechanism with a transparent hand-blown glass shade creates a constructive lamp with a poetic character. By unfolding the hinge mechanism to an upright position, the glass shade is hold up while it rests on the construction. Atlas comes in two sizes; a big shade of 450 mm wide and a smaller shade of 350 mm wide.

Type Pendant Environment Indoor

Material Brass & hand-blown glass

Cord length Max. 3000 mm

Weight 4 kg

Voltage 220-240 V
Max Watt 60 Watt
Socket E27
IP 20

Lightsource Lightsource not included

Packaging

Weight 5,3 kg
Length 55 cm
Width 55 cm
Height 53 cm